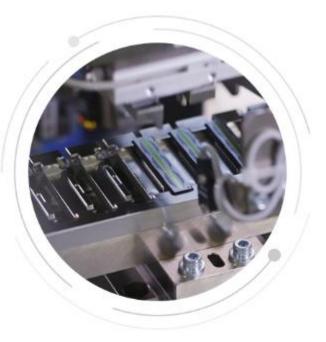

#### **EPSON Industrial Head**

- Nozzle resolution:600npi (2 rows)
- Variable ink drop techonoly, greyscale printing, enjoying a higher accuracy and production
- S shape design, high productivity, high image quality, head expandability.
- Ink circulation mechanism, stable inkjet printing

爱普生独特的打印头波形控制技术,为用户 带来更快的印刷速度和更高的印刷品质。