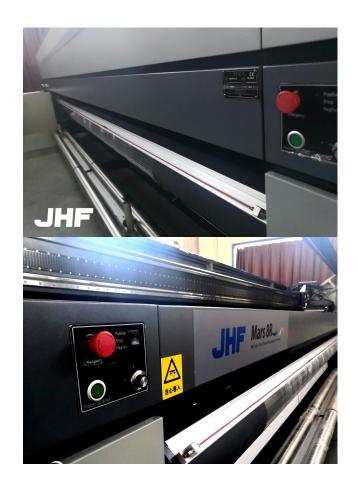

 Emergency stop pulling rope ensures the operator can stop machine immediately when emergency occurs.