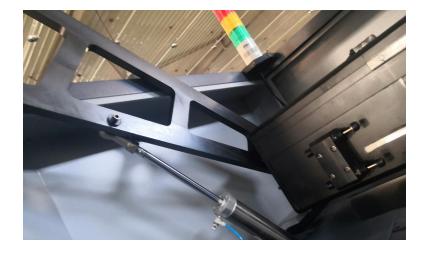

 Emergency stop pulling rope ensures the operator can stop machine immediately when emergency occurs.