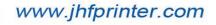

 Emergency stop pulling rope ensures the operator can stop machine immediately when emergency occurs.