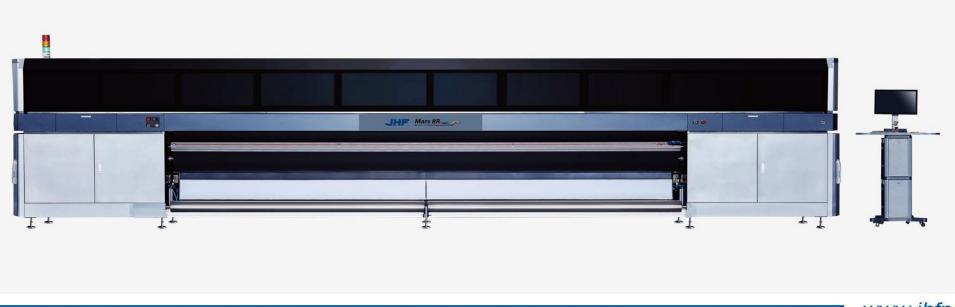

# Mars 8R - Super Grand Format Advertising Image Solution

Main Target Market : high-definition light box, film printing

- 5m super grand format printing
- 16 industrial heads
- Double rows of 8 colors, presenting a wider gamut

## **Mars 8R Super Grand Format**

Printing Width 5000mm

| 2/h |
|-----|
| 2/h |
| 2/h |
|     |

- Media: PVC , PET film, fabric, soft signage material and other roll materials
- Interface: PCIE
- Power: 3-phase 380V/25KW

Machine Size: 8470mm\*1730mm\*2330mm 7700KG