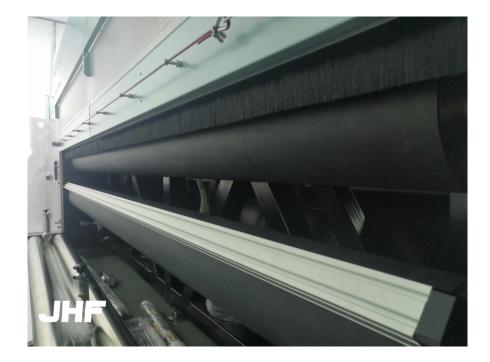

 Four large rubber rollers minimize the media winding possibility and the feeding deflection, and grip the media without damaging it.

Robust machine frame ensures superb reliablity without deformation

User Friendly design