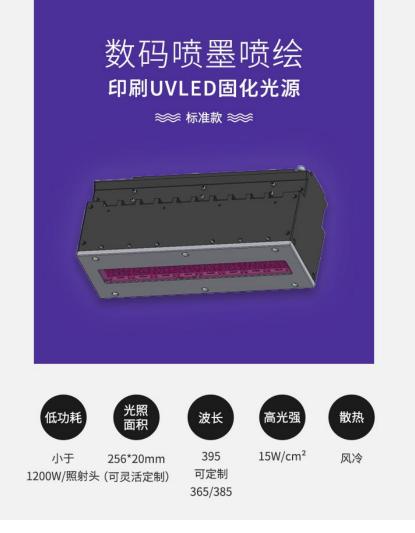

#### **High Quality LED Lamp**

- Digital Curing Solution
- Unique design preventing ink absorption into the lamp
- Multi-customized led lamps are optional

- Mute linear guiding offers hingher accurate and quiet printing.
- Linear-driven motor its metal raster ensures the high precision and stable movement of carriage.
  - Closed loop high resolution controlling technology

### **Eco-friendly** National Patents

- LED lamp delivers instant curing, excellent image quality and color vibrancy.
- Accurate picture of each spot through patented feeding system with larger rubber rolls.
- National patented robust structure provides firm foundation for feeding system.