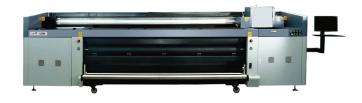

## 参数

| 参数类型   | A380                                                                           |
|--------|--------------------------------------------------------------------------------|
| 打印宽幅   | 3200mm                                                                         |
| 喷头型号   | KYOCERA 4C+W/6C                                                                |
| 打印模式   | 4Pass 600*1200dpi 50平方/小时 6Pass 600*1800dpi 35平方/小时 8Pass 1200*1200dpi 25平方/小时 |
| 材料     | 柔软卷材                                                                           |
| 墨水     | CMYK、Lc、Lm、W                                                                   |
| 数据传输接口 | PCI_E                                                                          |
| 电源功率   | 380V/7KW                                                                       |
| 气压     | 0.8-1MPA                                                                       |
| 尺寸     | 6045*1570*1960(mm)                                                             |
| 重量     | 2450KG                                                                         |

## **SPECIFICATION**

| Specification      | A380                                                                        |
|--------------------|-----------------------------------------------------------------------------|
| Print Size         | 3200mm                                                                      |
| Printhead type     | KYOCERA 4C+W/6C                                                             |
| Print Mode         | 4Pass 600*1200dpi 50m²/h 6Pass 600*1800dpi 35m²/h 8Pass 1200*1200dpi 25m²/h |
| Material           | various roll to roll material                                               |
| Ink                | CMYK、Lc、Lm、W                                                                |
| Interface          | PCI_E                                                                       |
| Voltage/Power      | 380V/7KW                                                                    |
| Compressed Air     | 0.8-1MPA                                                                    |
| Bared Machine Size | 6045*1570*1960 (mm)                                                         |
| Weight             | 2450KG                                                                      |