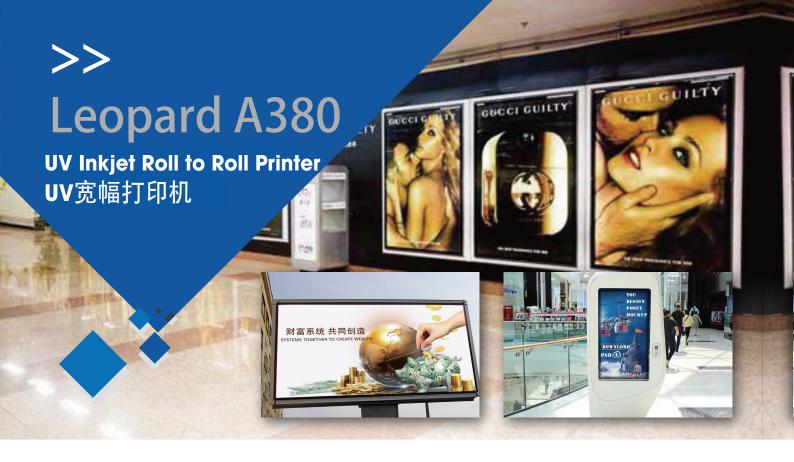

## 3.2 米大幅面,兼顾高速度与高精度

- 1、采用工业级京瓷喷头,具备更高的打印精度与速度,打印精度可达 1200×1200dpi, 画面细致入微, 惊艳呈现, 助您在市场竞争中快人一步, 抢占商机。
- 2、采用进口高精度静音直线轨,让您的打印过程享受安静。
- 3、采用进口拖链系统,加装防撞功能和除静电技术,保证机器在打印过程中的安全稳定。
- 4、采用 4 根橡胶辊,减少挠度,使打印材料运行更平顺,不易走偏,对喷印完成的画面起到保护作用,更适合大批量高速打印。
- 5、采用更加节能环保的 LED 灯冷光源,高端 UV 墨水以及可变墨滴技术,能够有效降低能耗,减少墨水损耗,性价比更高。

- 3.2 meter wide, with high speed & high precision.
- 1. By combining the advantages of industrial printheads, high precision, high speed and outstanding print quality at 1200x1200dpi printing resolution, Leopard A380 helps you explore new market opportunities with unrivalled competitiveness.
- 2. Use of high precision mute linear guide rail ensures a quiet printing environment.
- 3. Use of towline and cable and anti-crash and anti-static components made in Germany ensures safety and stability at high speed printing.
- 4. Four large diameter rubber roller eliminate skewing and lead the movement more smoothly and stably without deviation.
- 5. Use of energy conserving and environment friendly LED lamps, high quality UV printing ink and variable droplet size technology effectively reduces the energy and ink consumption.