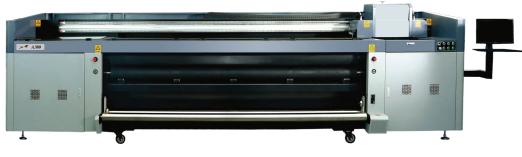

## 参数

| 参数类型   | A380                                                                           |
|--------|--------------------------------------------------------------------------------|
| 打印宽幅   | 3200mm                                                                         |
| 喷头型号   | KYOCERA 4C+W/6C                                                                |
| 打印模式   | 4Pass 600*1200dpi 50平方/小时 6Pass 600*1800dpi 35平方/小时 8Pass 1200*1200dpi 25平方/小时 |
| 材料     | 柔软卷材                                                                           |
| 墨水     | CMYK、Lc、Lm、W                                                                   |
| 数据传输接口 | PCI_E                                                                          |
| 电源功率   | 380V/7KW                                                                       |
| 气压     | 0.8-1MPA                                                                       |
| 尺寸     | 6045*1570*1960(mm)                                                             |
| 重量     | 2450KG                                                                         |

## **SPECIFICATION**

| Specification      | A380                                                                        |
|--------------------|-----------------------------------------------------------------------------|
| Print Size         | 3200mm                                                                      |
| Printhead type     | KYOCERA 4C+W/6C                                                             |
| Print Mode         | 4Pass 600*1200dpi 50m²/h 6Pass 600*1800dpi 35m²/h 8Pass 1200*1200dpi 25m²/h |
| Material           | various roll to roll material                                               |
| Ink                | CMYK、Lc、Lm、W                                                                |
| Interface          | PCI_E                                                                       |
| Voltage/Power      | 380V/7KW                                                                    |
| Compressed Air     | 0.8-1MPA                                                                    |
| Bared Machine Size | 6045*1570*1960 (mm)                                                         |
| Weight             | 2450KG                                                                      |